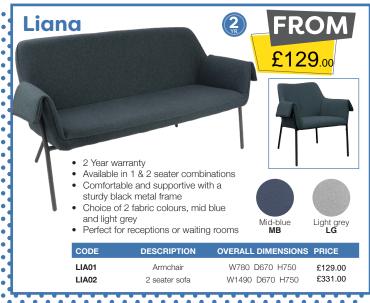

Blue **BLU** 

- 110kg weight tolerance
- Overall dimensions: W480 D605 H895-1005 mm
- Gas lift adjustment
- Back rake adjustment
- Back height adjustment

Black **K** 

Charcoal C

1 Year warranty

Weight tension control