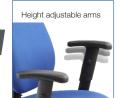

Blue **BLU** 

- 110kg weight tolerance
- Overall dimensions: W480 D605 H895-1005 mm
- Gas lift adjustment
- Back rake adjustment
- Back height adjustment

Black **K** 

Charcoal C

1 Year warranty

Weight tension control