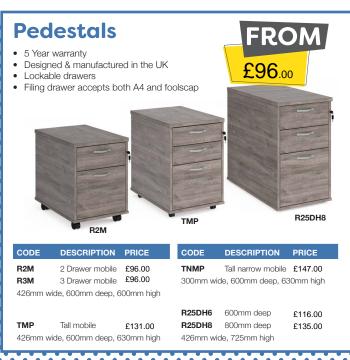

August to October 2024

## BEST PRICES - QUICK DELIVERY AND INSTALLATION - GREAT SERVICE











01383 829933



sales@discountedofficesupplies.co.uk









725mm

£150.00

SCO168

1600mm

silver frame in oak = SC0128-S-0

800mm

Please add frame colour followed by top finish when ordering e.g SCO128 with















































































- W670 D600 H970-1090 mm

| ODE     | ARM I YPE       | PRICE   |
|---------|-----------------|---------|
| H10-000 | No arms         | £74.00  |
| H11-000 | Fixed arms      | £88.00  |
| H12-000 | Adjustable arms | £103.00 |



Blue **BLU** 

























- 110kg weight tolerance
- Overall dimensions: W480 D605 H895-1005 mm
- Gas lift adjustment
- Back rake adjustment
- Back height adjustment



Black **K** 















Charcoal C















1 Year warranty

Weight tension control

Standard lock tilt





CAV300T1 High back £85.00 CAV100C1 £85.00 Visitor chair













Whether you require a new chair or a full office refurbishment we're here to help from consultation to final install. Contact us today or visit our Dalge