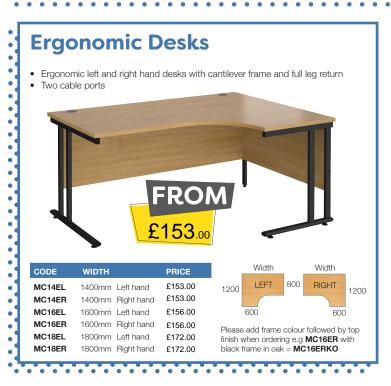

August to October 2024

## BEST PRICES - QUICK DELIVERY AND INSTALLATION - GREAT SERVICE











01383 829933



sales@discountedofficesupplies.co.uk









725mm

£150.00

SCO168

1600mm

silver frame in oak = SC0128-S-0

800mm

Please add frame colour followed by top finish when ordering e.g SCO128 with















































































- W670 D600 H970-1090 mm

| ODE     | ARM I YPE       | PRICE   |
|---------|-----------------|---------|
| H10-000 | No arms         | £74.00  |
| H11-000 | Fixed arms      | £88.00  |
| H12-000 | Adjustable arms | £103.00 |



Blue **BLU** 

























- 110kg weight tolerance
- Overall dimensions: W480 D605 H895-1005 mm
- Gas lift adjustment
- Back rake adjustment
- Back height adjustment



Black **K** 















Charcoal C















1 Year warranty

Weight tension control

Standard lock tilt





CAV300T1 High back £85.00 CAV100C1 £85.00 Visitor chair













Whether you require a new chair or a full office refurbishment we're here to help from consultation to final install. Contact us today or visit