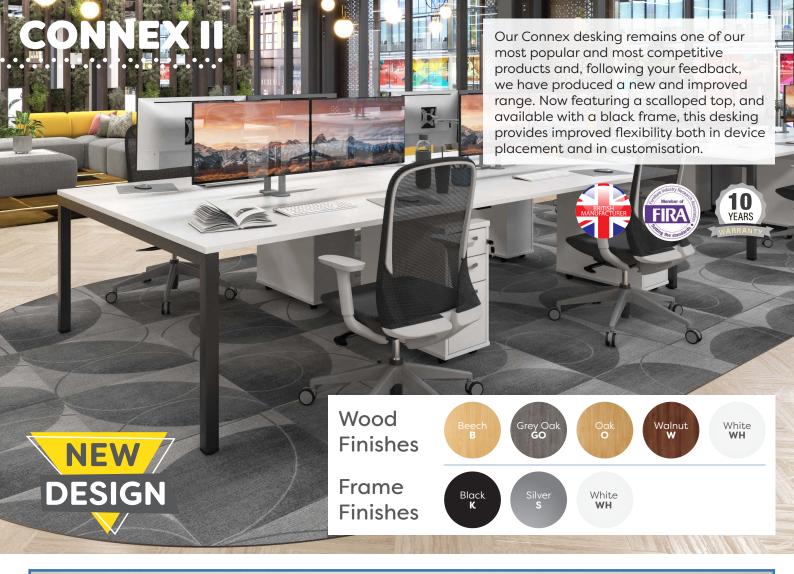

Blue **BLU** 

- 110kg weight tolerance
- Overall dimensions: W480 D605 H895-1005 mm
- Gas lift adjustment
- Back rake adjustment
- Back height adjustment

Black **K** 

Charcoal C

1 Year warranty

Weight tension control