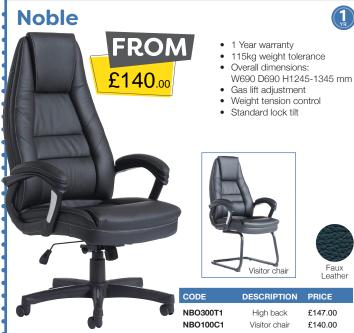

Standard lock tilt

CAV300T1 High back £85.00 CAV100C1 £85.00 Visitor chair

Whether you require a new chair or a full office refurbishment we're here to help from consultation to final install. Contact us today or visit our Dalgety Bay showroom.