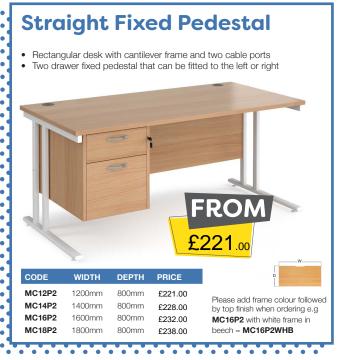

August to October 2024

## BEST PRICES - QUICK DELIVERY AND INSTALLATION - GREAT SERVICE











01383 829933



sales@discountedofficesupplies.co.uk









725mm

£150.00

SCO168

1600mm

silver frame in oak = SC0128-S-0

800mm

Please add frame colour followed by top finish when ordering e.g SCO128 with















































































- W670 D600 H970-1090 mm

| ODE     | ARM I YPE       | PRICE   |
|---------|-----------------|---------|
| H10-000 | No arms         | £74.00  |
| H11-000 | Fixed arms      | £88.00  |
| H12-000 | Adjustable arms | £103.00 |



Blue **BLU** 

























- 110kg weight tolerance
- Overall dimensions: W480 D605 H895-1005 mm
- Gas lift adjustment
- Back rake adjustment
- Back height adjustment



Black **K** 















Charcoal C















1 Year warranty

Weight tension control

Standard lock tilt





CAV300T1 High back £85.00 CAV100C1 £85.00 Visitor chair













Whether you require a new chair or a full office refurbishment we're here to help from consultation to final install. Contact us today or visit our