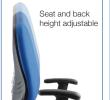

Blue **BLU** 

- 110kg weight tolerance
- Overall dimensions: W480 D605 H895-1005 mm
- Gas lift adjustment
- Back rake adjustment
- Back height adjustment

Black **K** 

Charcoal C

1 Year warranty

Weight tension control