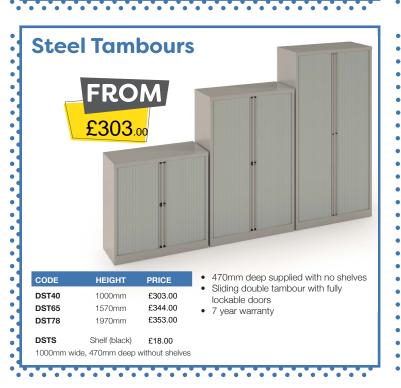

August to October 2024

## BEST PRICES - QUICK DELIVERY AND INSTALLATION - GREAT SERVICE











01383 829933



sales@discountedofficesupplies.co.uk









725mm

£150.00

SCO168

1600mm

silver frame in oak = SC0128-S-0

800mm

Please add frame colour followed by top finish when ordering e.g SCO128 with















































































- W670 D600 H970-1090 mm

| ODE     | ARM I YPE       | PRICE   |
|---------|-----------------|---------|
| H10-000 | No arms         | £74.00  |
| H11-000 | Fixed arms      | £88.00  |
| H12-000 | Adjustable arms | £103.00 |



Blue **BLU** 

























- 110kg weight tolerance
- Overall dimensions: W480 D605 H895-1005 mm
- Gas lift adjustment
- Back rake adjustment
- Back height adjustment



Black **K** 















Charcoal C















1 Year warranty

Weight tension control

Standard lock tilt





CAV300T1 High back £85.00 CAV100C1 £85.00 Visitor chair













Whether you require a new chair or a full office refurbishment we're here to help from consultation to final install. Contact us today or visit our Dalgety Bay showroo