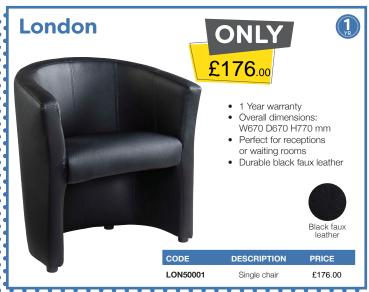

Blue **BLU** 

- 110kg weight tolerance
- Overall dimensions: W480 D605 H895-1005 mm
- Gas lift adjustment
- Back rake adjustment
- Back height adjustment

Black **K** 

Charcoal C

1 Year warranty

Weight tension control