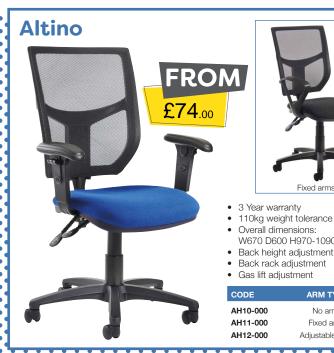

800mm

Please add frame colour followed by top finish when ordering e.g SCO128 with

- W670 D600 H970-1090 mm

| ODE     | ARM I YPE       | PRICE   |
|---------|-----------------|---------|
| H10-000 | No arms         | £74.00  |
| H11-000 | Fixed arms      | £88.00  |
| H12-000 | Adjustable arms | £103.00 |

Blue **BLU** 

- 110kg weight tolerance
- Overall dimensions: W480 D605 H895-1005 mm
- Gas lift adjustment
- Back rake adjustment
- Back height adjustment

Black **K** 

Charcoal C

1 Year warranty

Weight tension control