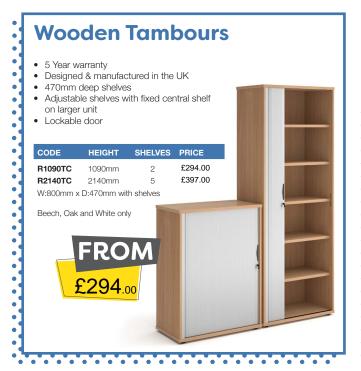

August to October 2024

## BEST PRICES - QUICK DELIVERY AND INSTALLATION - GREAT SERVICE











01383 829933



sales@discountedofficesupplies.co.uk









725mm

£150.00

SCO168

1600mm

silver frame in oak = SC0128-S-0

800mm

Please add frame colour followed by top finish when ordering e.g SCO128 with















































































- W670 D600 H970-1090 mm

| ODE     | ARM I YPE       | PRICE   |
|---------|-----------------|---------|
| H10-000 | No arms         | £74.00  |
| H11-000 | Fixed arms      | £88.00  |
| H12-000 | Adjustable arms | £103.00 |



Blue **BLU** 

























- 110kg weight tolerance
- Overall dimensions: W480 D605 H895-1005 mm
- Gas lift adjustment
- Back rake adjustment
- Back height adjustment



Black **K** 















Charcoal C















1 Year warranty

Weight tension control

Standard lock tilt





CAV300T1 High back £85.00 CAV100C1 £85.00 Visitor chair













Whether you require a new chair or a full office refurbishment we're here to help from consultation to final install. Contact us today or visit our Dalgety B