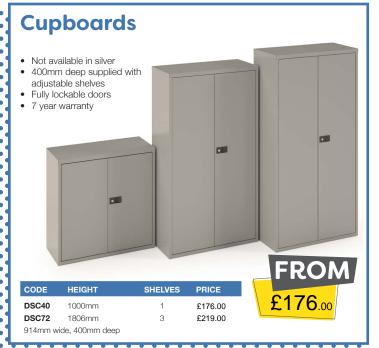

August to October 2024

## BEST PRICES - QUICK DELIVERY AND INSTALLATION - GREAT SERVICE











01383 829933



sales@discountedofficesupplies.co.uk









725mm

£150.00

SCO168

1600mm

silver frame in oak = SC0128-S-0

800mm

Please add frame colour followed by top finish when ordering e.g SCO128 with















































































- W670 D600 H970-1090 mm

| ODE     | ARM I YPE       | PRICE   |
|---------|-----------------|---------|
| H10-000 | No arms         | £74.00  |
| H11-000 | Fixed arms      | £88.00  |
| H12-000 | Adjustable arms | £103.00 |



Blue **BLU** 

























- 110kg weight tolerance
- Overall dimensions: W480 D605 H895-1005 mm
- Gas lift adjustment
- Back rake adjustment
- Back height adjustment



Black **K** 















Charcoal C















1 Year warranty

Weight tension control

Standard lock tilt





CAV300T1 High back £85.00 CAV100C1 £85.00 Visitor chair













Whether you require a new chair or a full office refurbishment we're here to help from consultation to final install. Contact us today or visit our Dalgety Bay showr