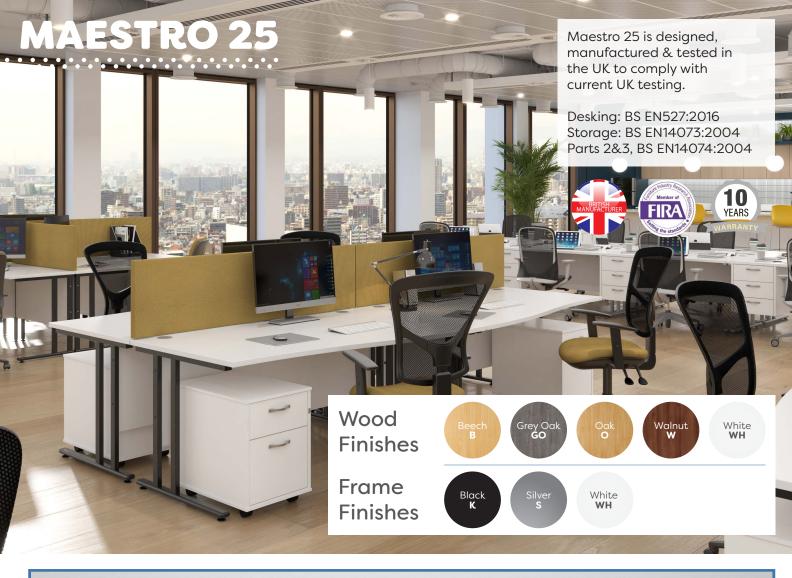

August to October 2024

## BEST PRICES - QUICK DELIVERY AND INSTALLATION - GREAT SERVICE











01383 829933



sales@discountedofficesupplies.co.uk









725mm

£150.00

SCO168

1600mm

silver frame in oak = SC0128-S-0

800mm

Please add frame colour followed by top finish when ordering e.g SCO128 with















































































- W670 D600 H970-1090 mm

| ODE     | ARM I YPE       | PRICE   |
|---------|-----------------|---------|
| H10-000 | No arms         | £74.00  |
| H11-000 | Fixed arms      | £88.00  |
| H12-000 | Adjustable arms | £103.00 |



Blue **BLU** 

























- 110kg weight tolerance
- Overall dimensions: W480 D605 H895-1005 mm
- Gas lift adjustment
- Back rake adjustment
- Back height adjustment



Black **K** 















Charcoal C















1 Year warranty

Weight tension control

Standard lock tilt





CAV300T1 High back £85.00 CAV100C1 £85.00 Visitor chair













Whether you require a new chair or a full office refurbishment we're here to help from consultation to final install. Contact us today