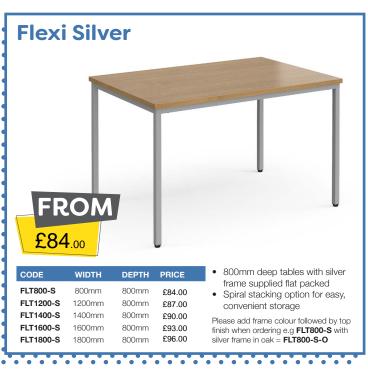

August to October 2024

## BEST PRICES - QUICK DELIVERY AND INSTALLATION - GREAT SERVICE











01383 829933



sales@discountedofficesupplies.co.uk









725mm

£150.00

SCO168

1600mm

silver frame in oak = SC0128-S-0

800mm

Please add frame colour followed by top finish when ordering e.g SCO128 with















































































- W670 D600 H970-1090 mm

| ODE     | ARM I YPE       | PRICE   |
|---------|-----------------|---------|
| H10-000 | No arms         | £74.00  |
| H11-000 | Fixed arms      | £88.00  |
| H12-000 | Adjustable arms | £103.00 |



Blue **BLU** 

























- 110kg weight tolerance
- Overall dimensions: W480 D605 H895-1005 mm
- Gas lift adjustment
- Back rake adjustment
- Back height adjustment



Black **K** 















Charcoal C















1 Year warranty

Weight tension control

Standard lock tilt





CAV300T1 High back £85.00 CAV100C1 £85.00 Visitor chair













Whether you require a new chair or a full office refurbishment we're here to help from consultation to final install. Contact us today or visit our Dalgety Bay showroom.