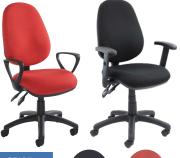

Blue **BLU** 

- 110kg weight tolerance
- Overall dimensions: W480 D605 H895-1005 mm
- Gas lift adjustment
- Back rake adjustment
- Back height adjustment

Black **K** 

Charcoal C

1 Year warranty

Weight tension control