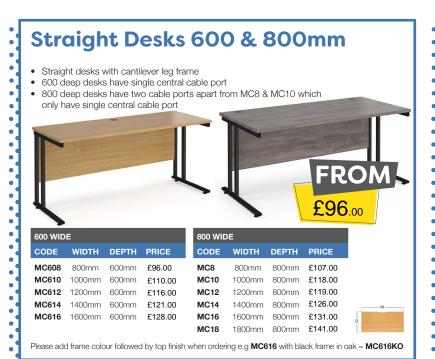

August to October 2024

## BEST PRICES - QUICK DELIVERY AND INSTALLATION - GREAT SERVICE











01383 829933



sales@discountedofficesupplies.co.uk









725mm

£150.00

SCO168

1600mm

silver frame in oak = SC0128-S-0

800mm

Please add frame colour followed by top finish when ordering e.g SCO128 with















































































- W670 D600 H970-1090 mm

| ODE     | ARM I YPE       | PRICE   |
|---------|-----------------|---------|
| H10-000 | No arms         | £74.00  |
| H11-000 | Fixed arms      | £88.00  |
| H12-000 | Adjustable arms | £103.00 |



Blue **BLU** 

























- 110kg weight tolerance
- Overall dimensions: W480 D605 H895-1005 mm
- Gas lift adjustment
- Back rake adjustment
- Back height adjustment



Black **K** 















Charcoal C















1 Year warranty

Weight tension control

Standard lock tilt





CAV300T1 High back £85.00 CAV100C1 £85.00 Visitor chair













Whether you require a new chair or a full office refurbishment we're here to help from consultation to final install. Contact us today or v