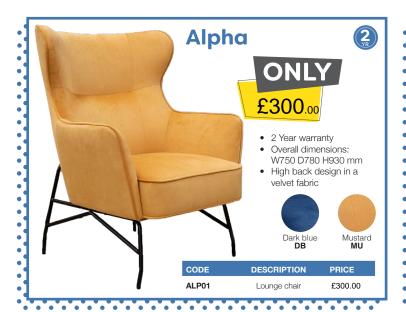

SCO168

1600mm

silver frame in oak = SC0128-S-0

800mm

Please add frame colour followed by top finish when ordering e.g SCO128 with















































































- W670 D600 H970-1090 mm

| ODE     | ARM I YPE       | PRICE   |
|---------|-----------------|---------|
| H10-000 | No arms         | £74.00  |
| H11-000 | Fixed arms      | £88.00  |
| H12-000 | Adjustable arms | £103.00 |



Blue **BLU** 

























- 110kg weight tolerance
- Overall dimensions: W480 D605 H895-1005 mm
- Gas lift adjustment
- Back rake adjustment
- Back height adjustment



Black **K** 















Charcoal C















1 Year warranty

Weight tension control

Standard lock tilt





CAV300T1 High back £85.00 CAV100C1 £85.00 Visitor chair













Whether you require a new chair or a full office refurbishment we're here to help from consultation to final install. Contact us today or visit our Dalgety Bay showroom.