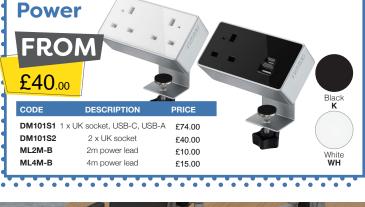

## BEST PRICES - QUICK DELIVERY AND INSTALLATION - GREAT SERVICE

01383 829933

sales@discountedofficesupplies.co.uk

725mm

£150.00

SCO168

1600mm

silver frame in oak = SC0128-S-0