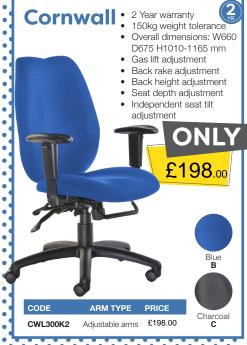

Blue **BLU** 

- 110kg weight tolerance
- Overall dimensions: W480 D605 H895-1005 mm
- Gas lift adjustment
- Back rake adjustment
- Back height adjustment

Black **K** 

Charcoal C

1 Year warranty

Weight tension control