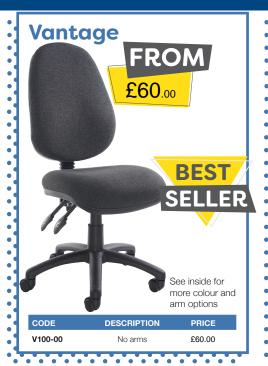

800mm

Please add frame colour followed by top finish when ordering e.g SCO128 with

- W670 D600 H970-1090 mm

| ODE     | ARM I YPE       | PRICE   |
|---------|-----------------|---------|
| H10-000 | No arms         | £74.00  |
| H11-000 | Fixed arms      | £88.00  |
| H12-000 | Adjustable arms | £103.00 |