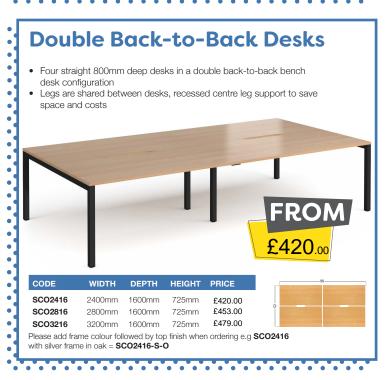

800mm

Please add frame colour followed by top finish when ordering e.g SCO128 with

- W670 D600 H970-1090 mm

| ODE     | ARM I YPE       | PRICE   |
|---------|-----------------|---------|
| H10-000 | No arms         | £74.00  |
| H11-000 | Fixed arms      | £88.00  |
| H12-000 | Adjustable arms | £103.00 |