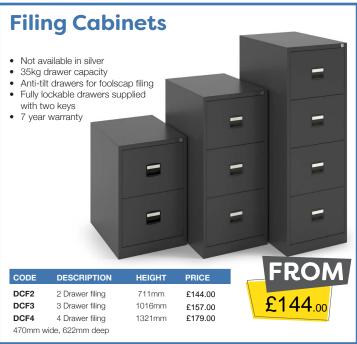

August to October 2024

## BEST PRICES - QUICK DELIVERY AND INSTALLATION - GREAT SERVICE











01383 829933



sales@discountedofficesupplies.co.uk









725mm

£150.00

SCO168

1600mm

silver frame in oak = SC0128-S-0

800mm

Please add frame colour followed by top finish when ordering e.g SCO128 with















































































- W670 D600 H970-1090 mm

| ODE     | ARM I YPE       | PRICE   |
|---------|-----------------|---------|
| H10-000 | No arms         | £74.00  |
| H11-000 | Fixed arms      | £88.00  |
| H12-000 | Adjustable arms | £103.00 |



Blue **BLU** 

























- 110kg weight tolerance
- Overall dimensions: W480 D605 H895-1005 mm
- Gas lift adjustment
- Back rake adjustment
- Back height adjustment



Black **K** 















Charcoal C















1 Year warranty

Weight tension control

Standard lock tilt





CAV300T1 High back £85.00 CAV100C1 £85.00 Visitor chair













Whether you require a new chair or a full office refurbishment we're here to help from consultation to final install. Contact us today or visit our Dalgety Bay sho