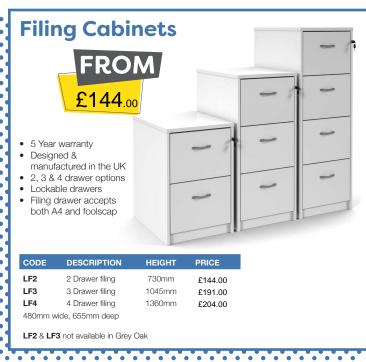

August to October 2024

## BEST PRICES - QUICK DELIVERY AND INSTALLATION - GREAT SERVICE











01383 829933



sales@discountedofficesupplies.co.uk









725mm

£150.00

SCO168

1600mm

silver frame in oak = SC0128-S-0

800mm

Please add frame colour followed by top finish when ordering e.g SCO128 with















































































- W670 D600 H970-1090 mm

| ODE     | ARM I YPE       | PRICE   |
|---------|-----------------|---------|
| H10-000 | No arms         | £74.00  |
| H11-000 | Fixed arms      | £88.00  |
| H12-000 | Adjustable arms | £103.00 |



Blue **BLU** 

























- 110kg weight tolerance
- Overall dimensions: W480 D605 H895-1005 mm
- Gas lift adjustment
- Back rake adjustment
- Back height adjustment



Black **K** 















Charcoal C















1 Year warranty

Weight tension control

Standard lock tilt





CAV300T1 High back £85.00 CAV100C1 £85.00 Visitor chair













Whether you require a new chair or a full office refurbishment we're here to help from consultation to final install. Contact us today or visit our Dalgety