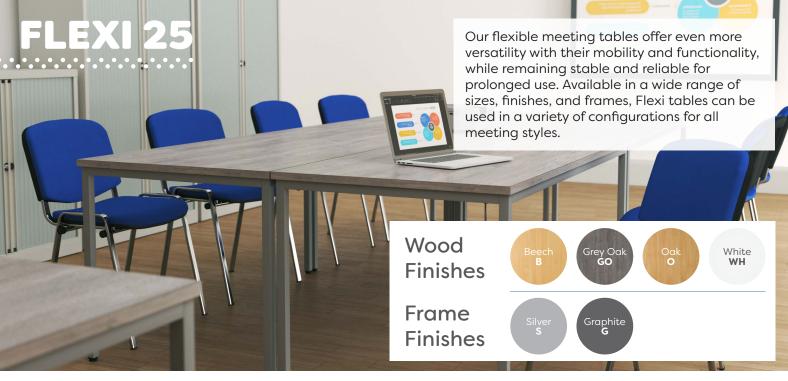

August to October 2024

## BEST PRICES - QUICK DELIVERY AND INSTALLATION - GREAT SERVICE











01383 829933



sales@discountedofficesupplies.co.uk









725mm

£150.00

SCO168

1600mm

silver frame in oak = SC0128-S-0

800mm

Please add frame colour followed by top finish when ordering e.g SCO128 with















































































- W670 D600 H970-1090 mm

| ODE     | ARM I YPE       | PRICE   |
|---------|-----------------|---------|
| H10-000 | No arms         | £74.00  |
| H11-000 | Fixed arms      | £88.00  |
| H12-000 | Adjustable arms | £103.00 |



Blue **BLU** 

























- 110kg weight tolerance
- Overall dimensions: W480 D605 H895-1005 mm
- Gas lift adjustment
- Back rake adjustment
- Back height adjustment



Black **K** 















Charcoal C















1 Year warranty

Weight tension control

Standard lock tilt





CAV300T1 High back £85.00 CAV100C1 £85.00 Visitor chair













Whether you require a new chair or a full office refurbishment we're here to help from consultation to final install. Contact us today or visit our Dalgety Bay showroom.