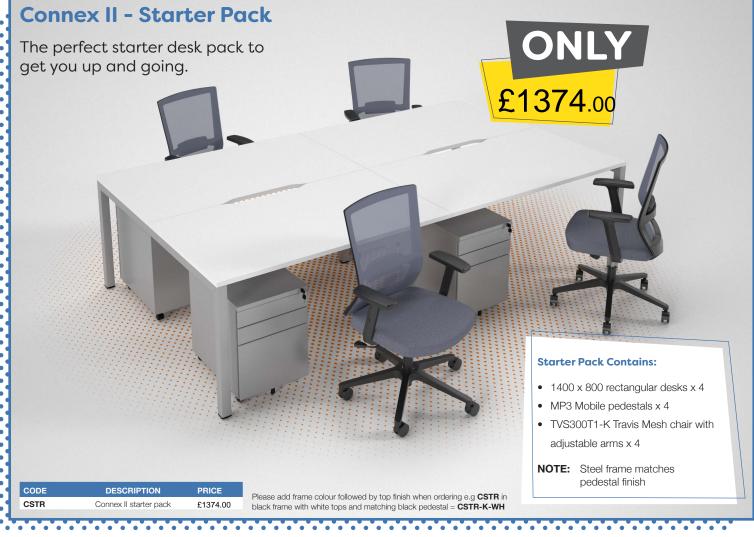

800mm

Please add frame colour followed by top finish when ordering e.g SCO128 with

- W670 D600 H970-1090 mm

| ODE     | ARM I YPE       | PRICE   |
|---------|-----------------|---------|
| H10-000 | No arms         | £74.00  |
| H11-000 | Fixed arms      | £88.00  |
| H12-000 | Adjustable arms | £103.00 |