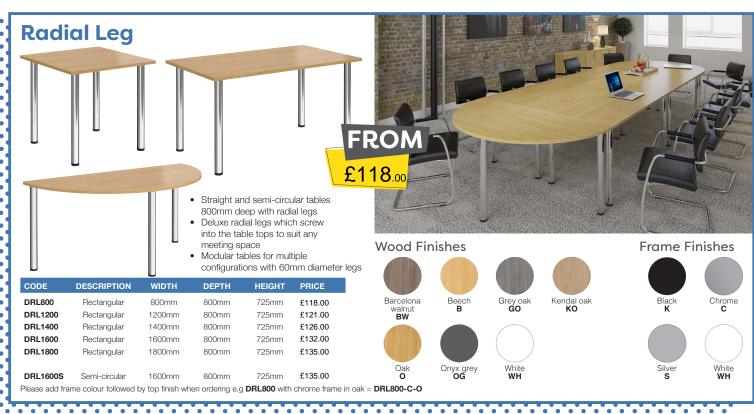

800mm

Please add frame colour followed by top finish when ordering e.g SCO128 with

- W670 D600 H970-1090 mm

| ODE     | ARM I YPE       | PRICE   |
|---------|-----------------|---------|
| H10-000 | No arms         | £74.00  |
| H11-000 | Fixed arms      | £88.00  |
| H12-000 | Adjustable arms | £103.00 |