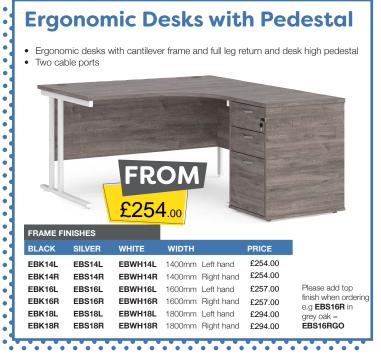

August to October 2024

## BEST PRICES - QUICK DELIVERY AND INSTALLATION - GREAT SERVICE











01383 829933



sales@discountedofficesupplies.co.uk









725mm

£150.00

SCO168

1600mm

silver frame in oak = SC0128-S-0

800mm

Please add frame colour followed by top finish when ordering e.g SCO128 with















































































- W670 D600 H970-1090 mm

| ODE     | ARM I YPE       | PRICE   |
|---------|-----------------|---------|
| H10-000 | No arms         | £74.00  |
| H11-000 | Fixed arms      | £88.00  |
| H12-000 | Adjustable arms | £103.00 |



Blue **BLU** 

























- 110kg weight tolerance
- Overall dimensions: W480 D605 H895-1005 mm
- Gas lift adjustment
- Back rake adjustment
- Back height adjustment



Black **K** 















Charcoal C















1 Year warranty

Weight tension control

Standard lock tilt





CAV300T1 High back £85.00 CAV100C1 £85.00 Visitor chair













Whether you require a new chair or a full office refurbishment we're here to help from consultation to final install. Contact us today or visit o