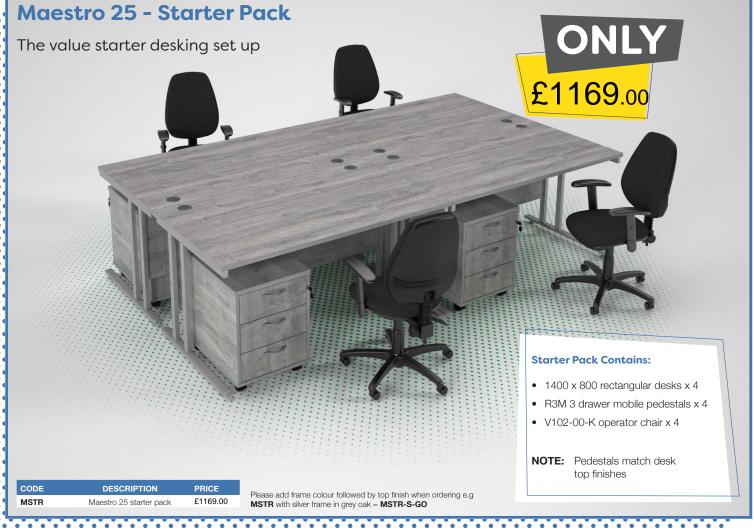

August to October 2024

## BEST PRICES - QUICK DELIVERY AND INSTALLATION - GREAT SERVICE











01383 829933



sales@discountedofficesupplies.co.uk









725mm

£150.00

SCO168

1600mm

silver frame in oak = SC0128-S-0

800mm

Please add frame colour followed by top finish when ordering e.g SCO128 with















































































- W670 D600 H970-1090 mm

| ODE     | ARM I YPE       | PRICE   |
|---------|-----------------|---------|
| H10-000 | No arms         | £74.00  |
| H11-000 | Fixed arms      | £88.00  |
| H12-000 | Adjustable arms | £103.00 |



Blue **BLU** 

























- 110kg weight tolerance
- Overall dimensions: W480 D605 H895-1005 mm
- Gas lift adjustment
- Back rake adjustment
- Back height adjustment



Black **K** 















Charcoal C















1 Year warranty

Weight tension control

Standard lock tilt





CAV300T1 High back £85.00 CAV100C1 £85.00 Visitor chair













Whether you require a new chair or a full office refurbishment we're here to help from consultation to final install. Contact us today or