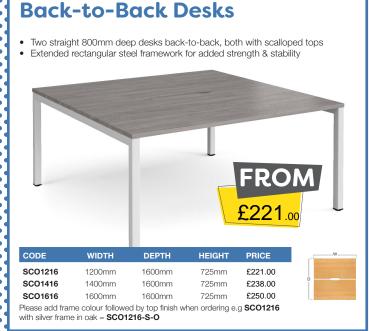

## BEST PRICES - QUICK DELIVERY AND INSTALLATION - GREAT SERVICE

01383 829933

sales@discountedofficesupplies.co.uk

725mm

£150.00

SCO168

1600mm

silver frame in oak = SC0128-S-0