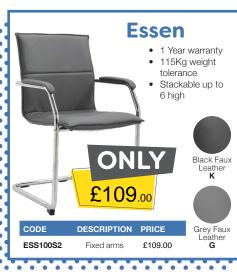

Blue **BLU** 

- 110kg weight tolerance
- Overall dimensions: W480 D605 H895-1005 mm
- Gas lift adjustment
- Back rake adjustment
- Back height adjustment

Black **K** 

Charcoal C

1 Year warranty

Weight tension control