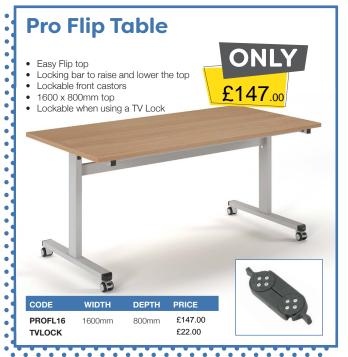

## BEST PRICES - QUICK DELIVERY AND INSTALLATION - GREAT SERVICE

01383 829933

sales@discountedofficesupplies.co.uk

725mm

£150.00

SCO168

1600mm

silver frame in oak = SC0128-S-0

800mm

Please add frame colour followed by top finish when ordering e.g SCO128 with

- W670 D600 H970-1090 mm

| ODE     | ARM I YPE       | PRICE   |
|---------|-----------------|---------|
| H10-000 | No arms         | £74.00  |
| H11-000 | Fixed arms      | £88.00  |
| H12-000 | Adjustable arms | £103.00 |