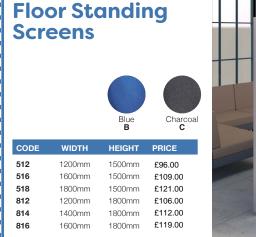

Blue **BLU** 

- 110kg weight tolerance
- Overall dimensions: W480 D605 H895-1005 mm
- Gas lift adjustment
- Back rake adjustment
- Back height adjustment

Black **K** 

Charcoal C

1 Year warranty

Weight tension control