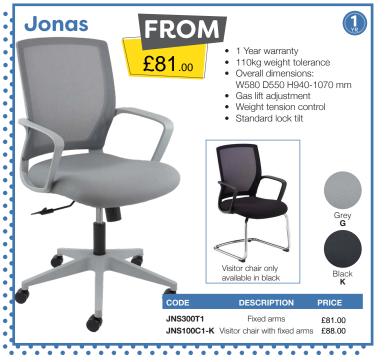

Standard lock tilt

CAV300T1 High back £85.00 CAV100C1 £85.00 Visitor chair

Whether you require a new chair or a full office refurbishment we're here to help from consultation to final install. Contact us today or visit our Dalgety Bay showroom.