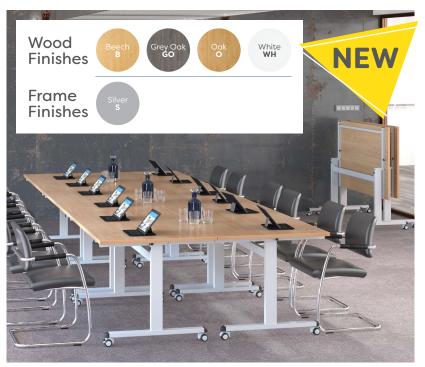

August to October 2024

## BEST PRICES - QUICK DELIVERY AND INSTALLATION - GREAT SERVICE











01383 829933



sales@discountedofficesupplies.co.uk









725mm

£150.00

SCO168

1600mm

silver frame in oak = SC0128-S-0

800mm

Please add frame colour followed by top finish when ordering e.g SCO128 with















































































- W670 D600 H970-1090 mm

| ODE     | ARM I YPE       | PRICE   |
|---------|-----------------|---------|
| H10-000 | No arms         | £74.00  |
| H11-000 | Fixed arms      | £88.00  |
| H12-000 | Adjustable arms | £103.00 |



Blue **BLU** 

























- 110kg weight tolerance
- Overall dimensions: W480 D605 H895-1005 mm
- Gas lift adjustment
- Back rake adjustment
- Back height adjustment



Black **K** 















Charcoal C















1 Year warranty

Weight tension control

Standard lock tilt





CAV300T1 High back £85.00 CAV100C1 £85.00 Visitor chair













Whether you require a new chair or a full office refurbishment we're here to help from consultation to final install. Contact us today or visit our Dalgety Bay showroom.