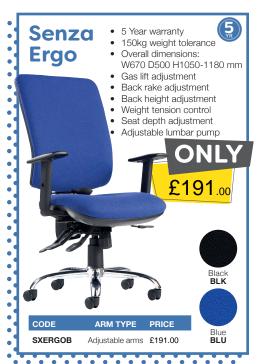

Blue **BLU** 

- 110kg weight tolerance
- Overall dimensions: W480 D605 H895-1005 mm
- Gas lift adjustment
- Back rake adjustment
- Back height adjustment

Black **K** 

Charcoal C

1 Year warranty

Weight tension control