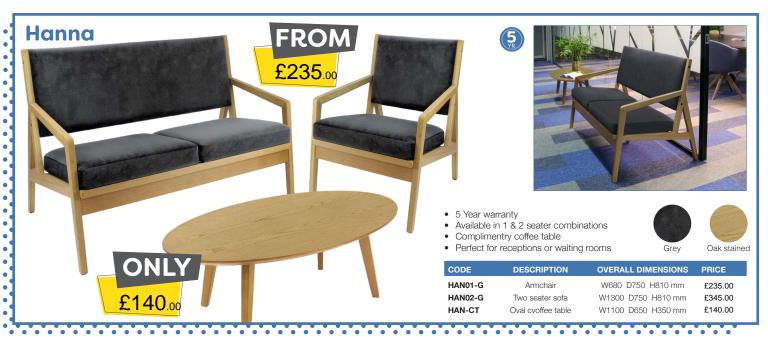

800mm

Please add frame colour followed by top finish when ordering e.g SCO128 with

- W670 D600 H970-1090 mm

| ODE     | ARM I YPE       | PRICE   |
|---------|-----------------|---------|
| H10-000 | No arms         | £74.00  |
| H11-000 | Fixed arms      | £88.00  |
| H12-000 | Adjustable arms | £103.00 |