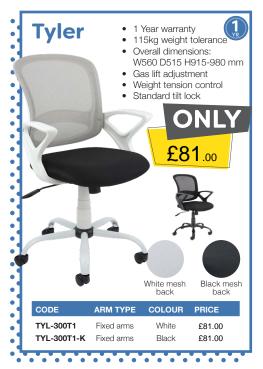

Blue **BLU** 

- 110kg weight tolerance
- Overall dimensions: W480 D605 H895-1005 mm
- Gas lift adjustment
- Back rake adjustment
- Back height adjustment

Black **K** 

Charcoal C

1 Year warranty

Weight tension control