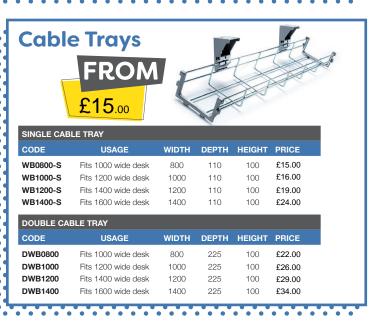

August to October 2024

## BEST PRICES - QUICK DELIVERY AND INSTALLATION - GREAT SERVICE











01383 829933



sales@discountedofficesupplies.co.uk









725mm

£150.00

SCO168

1600mm

silver frame in oak = SC0128-S-0

800mm

Please add frame colour followed by top finish when ordering e.g SCO128 with















































































- W670 D600 H970-1090 mm

| ODE     | ARM I YPE       | PRICE   |
|---------|-----------------|---------|
| H10-000 | No arms         | £74.00  |
| H11-000 | Fixed arms      | £88.00  |
| H12-000 | Adjustable arms | £103.00 |



Blue **BLU** 

























- 110kg weight tolerance
- Overall dimensions: W480 D605 H895-1005 mm
- Gas lift adjustment
- Back rake adjustment
- Back height adjustment



Black **K** 















Charcoal C















1 Year warranty

Weight tension control

Standard lock tilt





CAV300T1 High back £85.00 CAV100C1 £85.00 Visitor chair













Whether you require a new chair or a full office refurbishment we're here to help from consultation to final install. Contact u