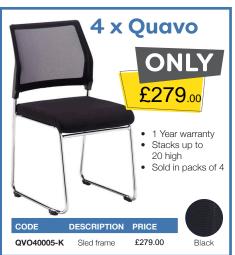

August to October 2024

## BEST PRICES - QUICK DELIVERY AND INSTALLATION - GREAT SERVICE











01383 829933



sales@discountedofficesupplies.co.uk









725mm

£150.00

SCO168

1600mm

silver frame in oak = SC0128-S-0

800mm

Please add frame colour followed by top finish when ordering e.g SCO128 with















































































- W670 D600 H970-1090 mm

| ODE     | ARM I YPE       | PRICE   |
|---------|-----------------|---------|
| H10-000 | No arms         | £74.00  |
| H11-000 | Fixed arms      | £88.00  |
| H12-000 | Adjustable arms | £103.00 |



Blue **BLU** 

























- 110kg weight tolerance
- Overall dimensions: W480 D605 H895-1005 mm
- Gas lift adjustment
- Back rake adjustment
- Back height adjustment



Black **K** 















Charcoal C















1 Year warranty

Weight tension control

Standard lock tilt





CAV300T1 High back £85.00 CAV100C1 £85.00 Visitor chair













Whether you require a new chair or a full office refurbishment we're here to help from consultation to final install. Contact us today or visit our Dalgety Bay showroom.