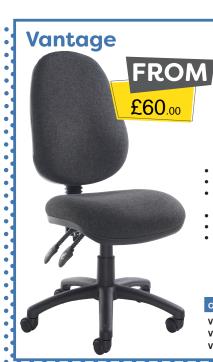

Blue **BLU** 

- 110kg weight tolerance
- Overall dimensions: W480 D605 H895-1005 mm
- Gas lift adjustment
- Back rake adjustment
- Back height adjustment

Black **K** 

Charcoal C

1 Year warranty

Weight tension control