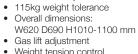

Blue **BLU** 

- 110kg weight tolerance
- Overall dimensions: W480 D605 H895-1005 mm
- Gas lift adjustment
- Back rake adjustment
- Back height adjustment

Black **K** 

Charcoal C

1 Year warranty

Weight tension control