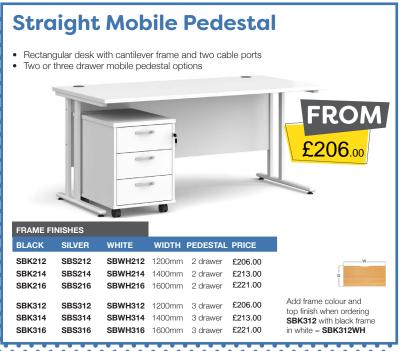

August to October 2024

## BEST PRICES - QUICK DELIVERY AND INSTALLATION - GREAT SERVICE











01383 829933



sales@discountedofficesupplies.co.uk









725mm

£150.00

SCO168

1600mm

silver frame in oak = SC0128-S-0

800mm

Please add frame colour followed by top finish when ordering e.g SCO128 with















































































- W670 D600 H970-1090 mm

| ODE     | ARM I YPE       | PRICE   |
|---------|-----------------|---------|
| H10-000 | No arms         | £74.00  |
| H11-000 | Fixed arms      | £88.00  |
| H12-000 | Adjustable arms | £103.00 |



Blue **BLU** 

























- 110kg weight tolerance
- Overall dimensions: W480 D605 H895-1005 mm
- Gas lift adjustment
- Back rake adjustment
- Back height adjustment



Black **K** 















Charcoal C















1 Year warranty

Weight tension control

Standard lock tilt





CAV300T1 High back £85.00 CAV100C1 £85.00 Visitor chair













Whether you require a new chair or a full office refurbishment we're here to help from consultation to final install. Contact us today or visit our D