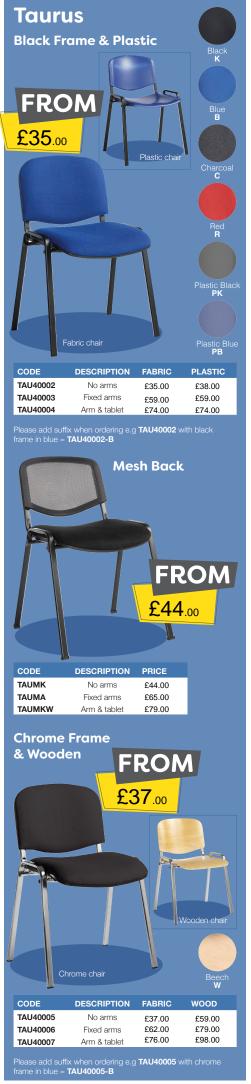

## BEST PRICES - QUICK DELIVERY AND INSTALLATION - GREAT SERVICE

01383 829933

sales@discountedofficesupplies.co.uk

725mm

£150.00

SCO168

1600mm

silver frame in oak = SC0128-S-0

800mm

Please add frame colour followed by top finish when ordering e.g SCO128 with

- W670 D600 H970-1090 mm

| ODE     | ARM I YPE       | PRICE   |
|---------|-----------------|---------|
| H10-000 | No arms         | £74.00  |
| H11-000 | Fixed arms      | £88.00  |
| H12-000 | Adjustable arms | £103.00 |