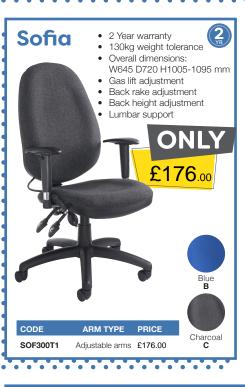

Blue **BLU** 

- 110kg weight tolerance
- Overall dimensions: W480 D605 H895-1005 mm
- Gas lift adjustment
- Back rake adjustment
- Back height adjustment

Black **K** 

Charcoal C

1 Year warranty

Weight tension control