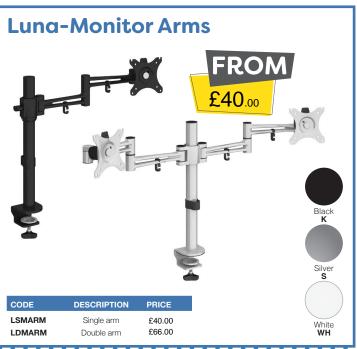

August to October 2024

## BEST PRICES - QUICK DELIVERY AND INSTALLATION - GREAT SERVICE











01383 829933



sales@discountedofficesupplies.co.uk









725mm

£150.00

SCO168

1600mm

silver frame in oak = SC0128-S-0

800mm

Please add frame colour followed by top finish when ordering e.g SCO128 with















































































- W670 D600 H970-1090 mm

| ODE     | ARM I YPE       | PRICE   |
|---------|-----------------|---------|
| H10-000 | No arms         | £74.00  |
| H11-000 | Fixed arms      | £88.00  |
| H12-000 | Adjustable arms | £103.00 |



Blue **BLU** 

























- 110kg weight tolerance
- Overall dimensions: W480 D605 H895-1005 mm
- Gas lift adjustment
- Back rake adjustment
- Back height adjustment



Black **K** 















Charcoal C















1 Year warranty

Weight tension control

Standard lock tilt





CAV300T1 High back £85.00 CAV100C1 £85.00 Visitor chair













Whether you require a new chair or a full office refurbishment we're here to help from consultation to final install. Contact us