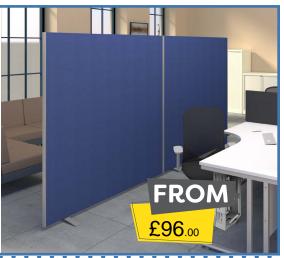

Blue **BLU** 

- 110kg weight tolerance
- Overall dimensions: W480 D605 H895-1005 mm
- Gas lift adjustment
- Back rake adjustment
- Back height adjustment

Black **K** 

Charcoal C

1 Year warranty

Weight tension control