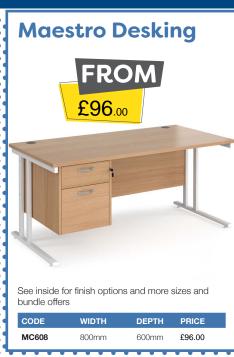

August to October 2024

## BEST PRICES - QUICK DELIVERY AND INSTALLATION - GREAT SERVICE











01383 829933



sales@discountedofficesupplies.co.uk









725mm

£150.00

SCO168

1600mm

silver frame in oak = SC0128-S-0

800mm

Please add frame colour followed by top finish when ordering e.g SCO128 with















































































- W670 D600 H970-1090 mm

| ODE     | ARM I YPE       | PRICE   |
|---------|-----------------|---------|
| H10-000 | No arms         | £74.00  |
| H11-000 | Fixed arms      | £88.00  |
| H12-000 | Adjustable arms | £103.00 |



Blue **BLU** 

























- 110kg weight tolerance
- Overall dimensions: W480 D605 H895-1005 mm
- Gas lift adjustment
- Back rake adjustment
- Back height adjustment



Black **K** 















Charcoal C















1 Year warranty

Weight tension cont