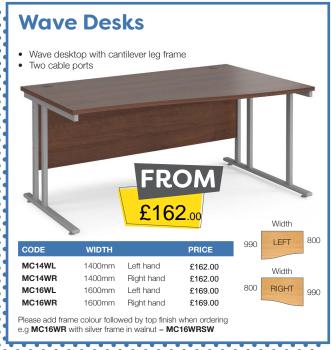

August to October 2024

## BEST PRICES - QUICK DELIVERY AND INSTALLATION - GREAT SERVICE











01383 829933



sales@discountedofficesupplies.co.uk









725mm

£150.00

SCO168

1600mm

silver frame in oak = SC0128-S-0

800mm

Please add frame colour followed by top finish when ordering e.g SCO128 with















































































- W670 D600 H970-1090 mm

| ODE     | ARM I YPE       | PRICE   |
|---------|-----------------|---------|
| H10-000 | No arms         | £74.00  |
| H11-000 | Fixed arms      | £88.00  |
| H12-000 | Adjustable arms | £103.00 |



Blue **BLU** 

























- 110kg weight tolerance
- Overall dimensions: W480 D605 H895-1005 mm
- Gas lift adjustment
- Back rake adjustment
- Back height adjustment



Black **K** 















Charcoal C















1 Year warranty

Weight tension control

Standard lock tilt





CAV300T1 High back £85.00 CAV100C1 £85.00 Visitor chair













Whether you require a new chair or a full office refurbishment we're here to help from consultation to final install. Contact us today or vis