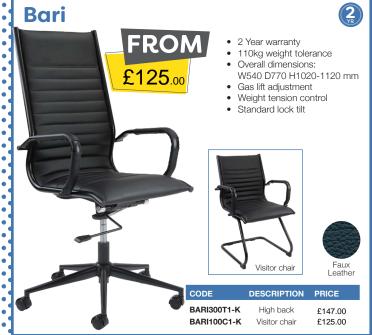

Blue **BLU** 

- 110kg weight tolerance
- Overall dimensions: W480 D605 H895-1005 mm
- Gas lift adjustment
- Back rake adjustment
- Back height adjustment

Black **K** 

Charcoal C

1 Year warranty

Weight tension control

Standard lock tilt

CAV300T1 High back £85.00 CAV100C1 £85.00 Visitor chair

Whether you require a new chair or a full office refurbishment we're here to help from consultation to final install. Contact us today or visit our Dalgety Bay showroom.