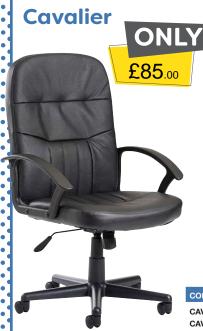

Standard lock tilt

CAV300T1 High back £85.00 CAV100C1 £85.00 Visitor chair

Whether you require a new chair or a full office refurbishment we're here to help from consultation to final install. Contact us today or visit our Dalgety Bay showroom.