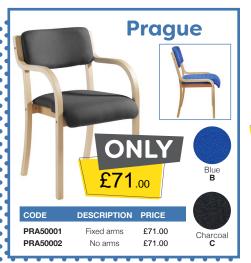

August to October 2024

## BEST PRICES - QUICK DELIVERY AND INSTALLATION - GREAT SERVICE











01383 829933



sales@discountedofficesupplies.co.uk









725mm

£150.00

SCO168

1600mm

silver frame in oak = SC0128-S-0

800mm

Please add frame colour followed by top finish when ordering e.g SCO128 with















































































- W670 D600 H970-1090 mm

| ODE     | ARM I YPE       | PRICE   |
|---------|-----------------|---------|
| H10-000 | No arms         | £74.00  |
| H11-000 | Fixed arms      | £88.00  |
| H12-000 | Adjustable arms | £103.00 |



Blue **BLU** 

























- 110kg weight tolerance
- Overall dimensions: W480 D605 H895-1005 mm
- Gas lift adjustment
- Back rake adjustment
- Back height adjustment



Black **K** 















Charcoal C















1 Year warranty

Weight tension control

Standard lock tilt





CAV300T1 High back £85.00 CAV100C1 £85.00 Visitor chair













Whether you require a new chair or a full office refurbishment we're here to help from consultation to final install. Contact us today or visit our Dalgety Bay showroom.