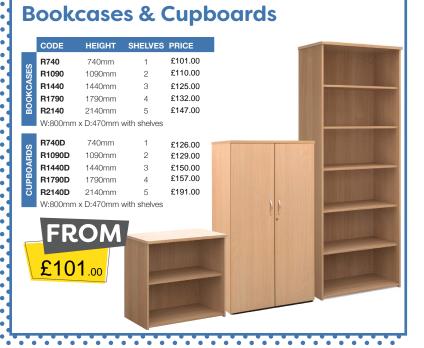

August to October 2024

## BEST PRICES - QUICK DELIVERY AND INSTALLATION - GREAT SERVICE











01383 829933



sales@discountedofficesupplies.co.uk









725mm

£150.00

SCO168

1600mm

silver frame in oak = SC0128-S-0

800mm

Please add frame colour followed by top finish when ordering e.g SCO128 with















































































- W670 D600 H970-1090 mm

| ODE     | ARM I YPE       | PRICE   |
|---------|-----------------|---------|
| H10-000 | No arms         | £74.00  |
| H11-000 | Fixed arms      | £88.00  |
| H12-000 | Adjustable arms | £103.00 |



Blue **BLU** 

























- 110kg weight tolerance
- Overall dimensions: W480 D605 H895-1005 mm
- Gas lift adjustment
- Back rake adjustment
- Back height adjustment



Black **K** 















Charcoal C















1 Year warranty

Weight tension control

Standard lock tilt





CAV300T1 High back £85.00 CAV100C1 £85.00 Visitor chair













Whether you require a new chair or a full office refurbishment we're here to help from consultation to final install. Contact us today or visit our Dalgety Bay