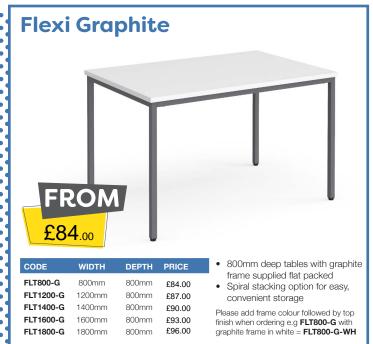

August to October 2024

## BEST PRICES - QUICK DELIVERY AND INSTALLATION - GREAT SERVICE











01383 829933



sales@discountedofficesupplies.co.uk









725mm

£150.00

SCO168

1600mm

silver frame in oak = SC0128-S-0

800mm

Please add frame colour followed by top finish when ordering e.g SCO128 with















































































- W670 D600 H970-1090 mm

| ODE     | ARM I YPE       | PRICE   |
|---------|-----------------|---------|
| H10-000 | No arms         | £74.00  |
| H11-000 | Fixed arms      | £88.00  |
| H12-000 | Adjustable arms | £103.00 |



Blue **BLU** 

























- 110kg weight tolerance
- Overall dimensions: W480 D605 H895-1005 mm
- Gas lift adjustment
- Back rake adjustment
- Back height adjustment



Black **K** 















Charcoal C















1 Year warranty

Weight tension control

Standard lock tilt





CAV300T1 High back £85.00 CAV100C1 £85.00 Visitor chair













Whether you require a new chair or a full office refurbishment we're here to help from consultation to final install. Contact us today or visit our Dalgety Bay showroom.