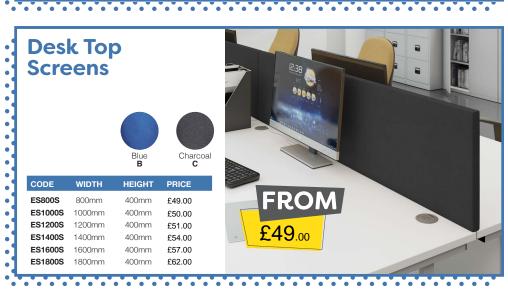

Blue **BLU** 

- 110kg weight tolerance
- Overall dimensions: W480 D605 H895-1005 mm
- Gas lift adjustment
- Back rake adjustment
- Back height adjustment

Black **K** 

Charcoal C

1 Year warranty

Weight tension control