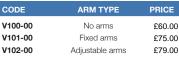

800mm

Please add frame colour followed by top finish when ordering e.g SCO128 with

- W670 D600 H970-1090 mm

| ODE     | ARM I YPE       | PRICE   |
|---------|-----------------|---------|
| H10-000 | No arms         | £74.00  |
| H11-000 | Fixed arms      | £88.00  |
| H12-000 | Adjustable arms | £103.00 |