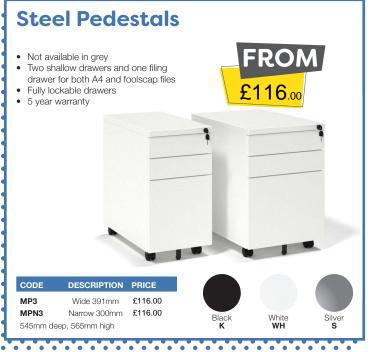

August to October 2024

## BEST PRICES - QUICK DELIVERY AND INSTALLATION - GREAT SERVICE











01383 829933



sales@discountedofficesupplies.co.uk









725mm

£150.00

SCO168

1600mm

silver frame in oak = SC0128-S-0

800mm

Please add frame colour followed by top finish when ordering e.g SCO128 with















































































- W670 D600 H970-1090 mm

| ODE     | ARM I YPE       | PRICE   |
|---------|-----------------|---------|
| H10-000 | No arms         | £74.00  |
| H11-000 | Fixed arms      | £88.00  |
| H12-000 | Adjustable arms | £103.00 |



Blue **BLU** 

























- 110kg weight tolerance
- Overall dimensions: W480 D605 H895-1005 mm
- Gas lift adjustment
- Back rake adjustment
- Back height adjustment



Black **K** 















Charcoal C















1 Year warranty

Weight tension control

Standard lock tilt





CAV300T1 High back £85.00 CAV100C1 £85.00 Visitor chair













Whether you require a new chair or a full office refurbishment we're here to help from consultation to final install. Contact us today or visit our Dalgety Bay showroom.