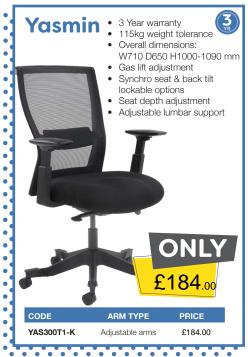

Blue **BLU** 

- 110kg weight tolerance
- Overall dimensions: W480 D605 H895-1005 mm
- Gas lift adjustment
- Back rake adjustment
- Back height adjustment

Black **K** 

Charcoal C

1 Year warranty

Weight tension control