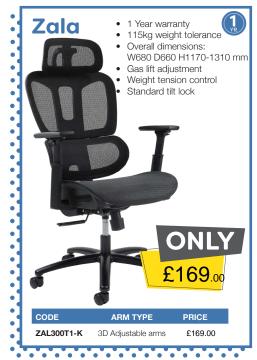

Blue **BLU** 

- 110kg weight tolerance
- Overall dimensions: W480 D605 H895-1005 mm
- Gas lift adjustment
- Back rake adjustment
- Back height adjustment

Black **K** 

Charcoal C

1 Year warranty

Weight tension control

Standard lock tilt

CAV300T1 High back £85.00 CAV100C1 £85.00 Visitor chair

Whether you require a new chair or a full office refurbishment we're here to help from consultation to final install. Contact us today or visit our Dalgety Bay showroom.