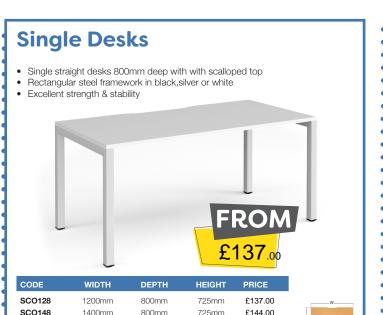

800mm

Please add frame colour followed by top finish when ordering e.g SCO128 with

- W670 D600 H970-1090 mm

| ODE     | ARM I YPE       | PRICE   |
|---------|-----------------|---------|
| H10-000 | No arms         | £74.00  |
| H11-000 | Fixed arms      | £88.00  |
| H12-000 | Adjustable arms | £103.00 |