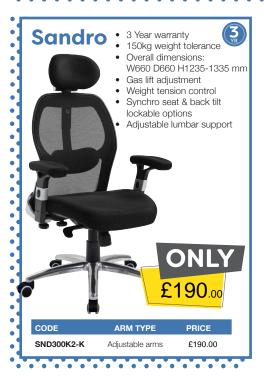

Blue **BLU** 

- 110kg weight tolerance
- Overall dimensions: W480 D605 H895-1005 mm
- Gas lift adjustment
- Back rake adjustment
- Back height adjustment

Black **K** 

Charcoal C

1 Year warranty

Weight tension control